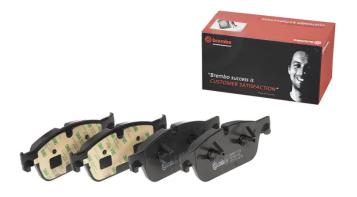

## BRAKE PAD P 50 102

The P 50 102 brake pad is synonymous with reliability

The Brembo brake pad guarantees ultimate safety when braking thanks to the use of more than 100 different compounds, designed according to the type of vehicle and use. Stopping distances reduced to a minimum, maximum driving comfort and silent operation are the most important features of Brembo materials. Brembo brake pads are supplied together with an extensive range of accessories and assembly kits for professionalstandard installation.

- ✓ OE-equivalent
- Brembo quality
- ECE-R90 certificate
- Safety
- Performance
- Comfort
- With accessories