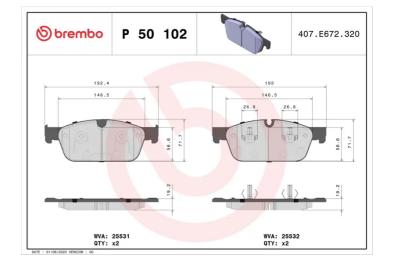

#### **Technical specifications** Thickness EAN code Axle 8020584104743 Front **19** mm Width Height Braking system 192 mm 72 mm Teves Accessories Wear indicator With accessories WVA number Prepared for wear With anti-squeal 25531,25532 indicator shim With piston clip