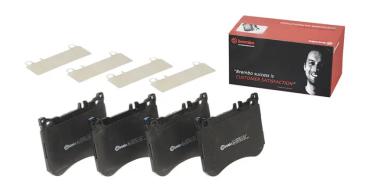

## The P 50 114 brake pad is synonymous with reliability

The Brembo brake pad guarantees ultimate safety when braking thanks to the use of more than 100 different compounds, designed according to the type of vehicle and use. Stopping distances reduced to a minimum, maximum driving comfort and silent operation are the most important features of Brembo materials. Brembo brake pads are supplied together with an extensive range of accessories and assembly kits for professional-standard installation.

- Brembo quality
- ✓ ECE-R90 certificate
- ✓ Safety
- Performance
- ✓ Comfort