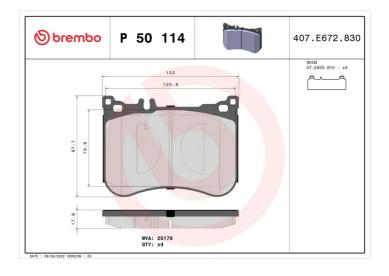

## **Technical specifications**

| EAN code<br><b>8020584109915</b>           | Axle<br>Front           | Thickness 18 mm                   |
|--------------------------------------------|-------------------------|-----------------------------------|
| Width 132 mm                               | Height<br><b>98</b> mm  | Braking system<br>Brembo          |
| Wear indicator Prepared for wear indicator | WVA number <b>25179</b> | Accessories With anti-squeal shim |