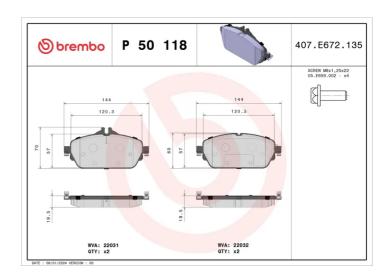

## **BRAKE PAD P 50 118**

## **Technical specifications**

| rechnical spe                              | cincations                |                                                                             |
|--------------------------------------------|---------------------------|-----------------------------------------------------------------------------|
| EAN code                                   | Axle                      | Thickness                                                                   |
| 8020584112465                              | Front                     | <b>19</b> mm                                                                |
| Width                                      | Height                    | Braking system                                                              |
| <b>144</b> mm                              | <b>60</b> mm              | TRW                                                                         |
| Wear indicator Prepared for wear indicator | WVA number<br>22031,22032 | Accessories With accessories With anti-squeal shim With brake caliper bolts |