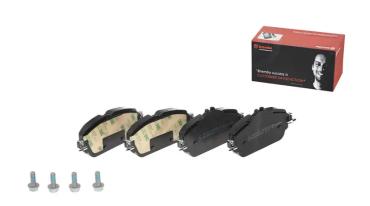

## The P 50 118 brake pad is synonymous with reliability

The Brembo brake pad guarantees ultimate safety when braking thanks to the use of more than 100 different compounds, designed according to the type of vehicle and use. Stopping distances reduced to a minimum, maximum driving comfort and silent operation are the most important features of Brembo materials. Brembo brake pads are supplied together with an extensive range of accessories and assembly kits for professional-standard installation.

- Brembo quality
- ✓ ECE-R90 certificate
- ✓ Safety
- Performance
- ✓ Comfort
- With accessories

## **Technical specifications**

| rechnical spe                              | cincations                |                                                                             |
|--------------------------------------------|---------------------------|-----------------------------------------------------------------------------|
| EAN code                                   | Axle                      | Thickness                                                                   |
| 8020584112465                              | Front                     | <b>19</b> mm                                                                |
| Width                                      | Height                    | Braking system                                                              |
| <b>144</b> mm                              | <b>60</b> mm              | TRW                                                                         |
| Wear indicator Prepared for wear indicator | WVA number<br>22031,22032 | Accessories With accessories With anti-squeal shim With brake caliper bolts |