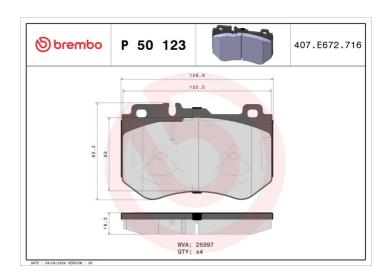

## **BRAKE PAD P 50 123**

## **Technical specifications**

| EAN code                                   | Axle                    | Thickness                    |
|--------------------------------------------|-------------------------|------------------------------|
| 8020584080177                              | Front                   | <b>19</b> mm                 |
| Width                                      | Height                  | Braking system               |
| <b>130</b> mm                              | <b>82</b> mm            | Brembo                       |
| Wear indicator Prepared for wear indicator | WVA number <b>25997</b> | Accessories With anti-squeal |