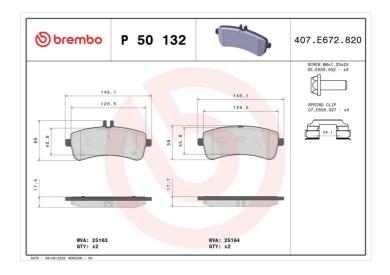

## **Technical specifications**

| EAN code<br><b>8020584084298</b>           | Axle<br>Rear                     | Thickness 18 mm                                                                            |
|--------------------------------------------|----------------------------------|--------------------------------------------------------------------------------------------|
| Width<br><b>146</b> mm                     | Height<br><b>59</b> mm           | Braking system<br><b>TRW</b>                                                               |
| Wear indicator Prepared for wear indicator | WVA number<br><b>25163,25164</b> | Accessories<br>With accessories<br>With anti-squeal<br>shim<br>With brake caliper<br>bolts |