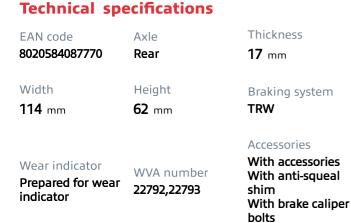

## () brembo

## BRAKE PAD P 50 141

The P 50 141 brake pad is synonymous with reliability

The Brembo brake pad guarantees ultimate safety when braking thanks to the use of more than 100 different compounds, designed according to the type of vehicle and use. Stopping distances reduced to a minimum, maximum driving comfort and silent operation are the most important features of Brembo materials. Brembo brake pads are supplied together with an extensive range of accessories and assembly kits for professionalstandard installation.

- OE-equivalent
- Brembo quality
- ECE-R90 certificate
- Safety
- Performance
- Comfort
- With accessories





COMPATIBLE VEHICLES





## **COMPATIBLE OE PART NUMBERS**

| 0004206200  | MERCEDES-BENZ |
|-------------|---------------|
| 0004206300  | MERCEDES-BENZ |
| 0004207903  | MERCEDES-BENZ |
| A0004206200 | MERCEDES-BENZ |
| A0004206300 | MERCEDES-BENZ |
| A0004207903 | MERCEDES-BENZ |