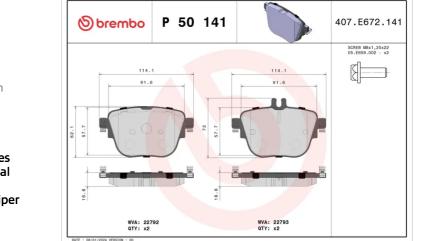

## BRAKE PAD P 50 141

The P 50 141 brake pad is synonymous with reliability

The Brembo brake pad guarantees ultimate safety when braking thanks to the use of more than 100 different compounds, designed according to the type of vehicle and use. Stopping distances reduced to a minimum, maximum driving comfort and silent operation are the most important features of Brembo materials. Brembo brake pads are supplied together with an extensive range of accessories and assembly kits for professionalstandard installation.