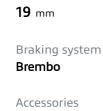

### **Technical specifications**

| EAN code                            | Axle         | Thickness                      |
|-------------------------------------|--------------|--------------------------------|
| 8020584068427                       | Front        | <b>19</b> mm                   |
| Width                               | Height       | Braking system                 |
| <b>178</b> mm                       | <b>95</b> mm | <b>Brembo</b>                  |
| Wear indicator<br>Prepared for wear | WVA number   | Accessories<br>With anti-squea |

Prepared for wear indicator

22538

With anti-squeal shim