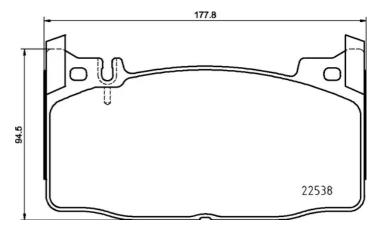

### **Technical specifications**

| EAN code                            | Axle         | Thickness                      |
|-------------------------------------|--------------|--------------------------------|
| 8020584068427                       | Front        | <b>19</b> mm                   |
| Width                               | Height       | Braking system                 |
| <b>178</b> mm                       | <b>95</b> mm | <b>Brembo</b>                  |
| Wear indicator<br>Prepared for wear | WVA number   | Accessories<br>With anti-squea |

Prepared for wear indicator

22538

With anti-squeal shim