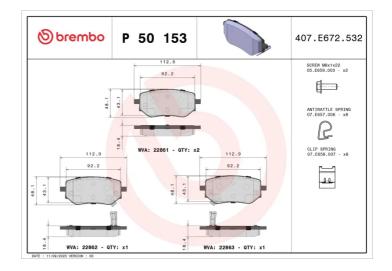

## **BRAKE PAD P 50 153**

## **Technical specifications**

| 113 mm  Wear indicator  Acoustic | 48 mm  WVA number 22861,22862,22863 | Accessories With accessories With anti-squeal shim With brake calipe |
|----------------------------------|-------------------------------------|----------------------------------------------------------------------|
| 8020584115534<br>Width           | Rear<br>Height                      | 18 mm  Braking system CBI                                            |
| EAN code                         | Axle                                | Thickness                                                            |