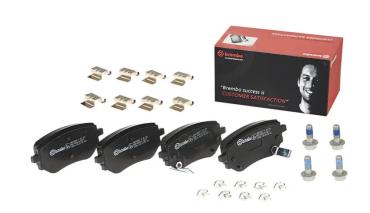

## The P 50 153 brake pad is synonymous with reliability

The Brembo brake pad guarantees ultimate safety when braking thanks to the use of more than 100 different compounds, designed according to the type of vehicle and use. Stopping distances reduced to a minimum, maximum driving comfort and silent operation are the most important features of Brembo materials. Brembo brake pads are supplied together with an extensive range of accessories and assembly kits for professional-standard installation.

- Brembo quality
- ✓ ECE-R90 certificate
- ✓ Safety
- Performance
- ✓ Comfort
- With accessories