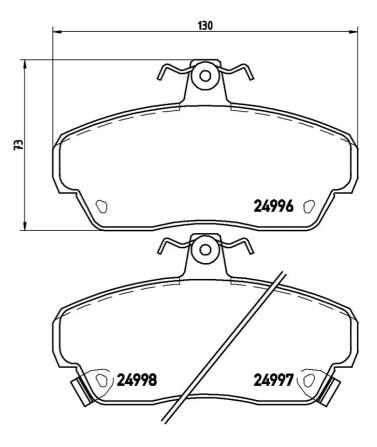

## **Technical specifications**

| EAN code        | Axle                     | Thickness        |
|-----------------|--------------------------|------------------|
| 8020584090664   | Front                    | 17 mm            |
| Width           | Height                   | Braking system   |
| <b>130</b> mm   | <b>73</b> mm             | Lucas            |
| Wear indicator  | WVA number               | Accessories      |
| <b>Acoustic</b> | <b>24996,24997,24998</b> | With anti-squeal |

24996,24997,24998 shim