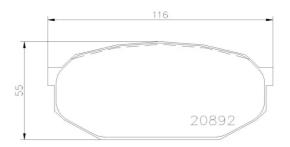

## **Technical specifications**

| EAN code<br><b>8020584054529</b> | Axle<br>Front       | Thickness 15 mm                         |
|----------------------------------|---------------------|-----------------------------------------|
| Width<br>116 mm                  | Height 55 mm        | Braking system <b>Sumitomo</b>          |
| Wear indicator<br><b>Without</b> | WVA number<br>20892 | Accessories<br>With anti-squeal<br>shim |