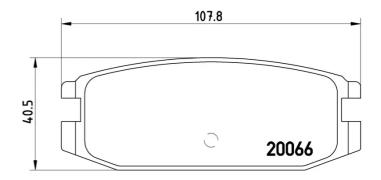

### **Technical specifications**

| EAN code                  | Axle                       | Thickness                               |
|---------------------------|----------------------------|-----------------------------------------|
| <b>8020584054581</b>      | <b>Rear</b>                | <b>13</b> mm                            |
| Width                     | Height                     | Braking system                          |
| <b>108</b> mm             | <b>41</b> mm               | <b>Akebono</b>                          |
| Wear indicator<br>Without | WVA number<br><b>20066</b> | Accessories<br>With anti-squeal<br>shim |