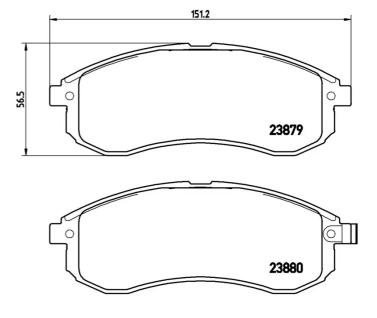

## **Technical specifications**

| EAN code<br><b>8020584054802</b> | Axle<br>Front                 | Thickness<br><b>16</b> mm         |
|----------------------------------|-------------------------------|-----------------------------------|
| Width<br>151 mm                  | Height<br><b>57</b> mm        | Braking system <b>Sumitomo</b>    |
| Wear indicator Acoustic          | WVA number <b>23879,23880</b> | Accessories With anti-squeal shim |