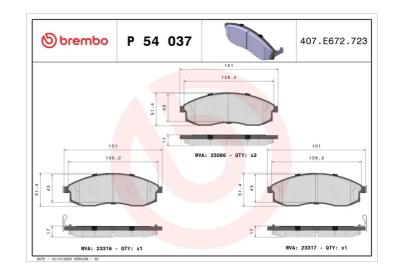

## **Technical specifications**

| EAN code       | Axle         | Thickness       |
|----------------|--------------|-----------------|
| 8020584061305  | Front        | <b>16</b> mm    |
| Width          | Height       | Braking system  |
| <b>151</b> mm  | <b>51</b> mm | <b>Sumitomo</b> |
| Wear indicator | WVA number   | Accessories     |

23086,23316,23317

With anti-squeal shim