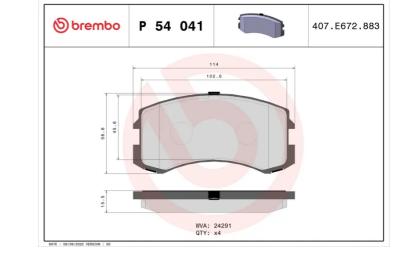

### **Technical specifications**

| EAN code                  | Axle                       | Thickness                               |
|---------------------------|----------------------------|-----------------------------------------|
| 8020584061343             | <b>Front</b>               | <b>16</b> mm                            |
| Width                     | Height                     | Braking system                          |
| <b>114</b> mm             | <b>56</b> mm               | <b>Sumitomo</b>                         |
| Wear indicator<br>Without | WVA number<br><b>24291</b> | Accessories<br>With anti-squeal<br>shim |