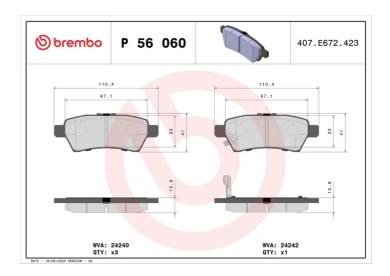

## **BRAKE PAD P 56 060**

## **Technical specifications**

| EAN code<br><b>8020584061459</b> | Axle<br><b>Rear</b>                    | Thickness  16 mm                  |
|----------------------------------|----------------------------------------|-----------------------------------|
| Width<br>111 mm                  | Height 41 mm                           | Braking system <b>Tokico</b>      |
| Wear indicator <b>Acoustic</b>   | WVA number<br><b>24240,24242,24243</b> | Accessories With anti-squeal shim |