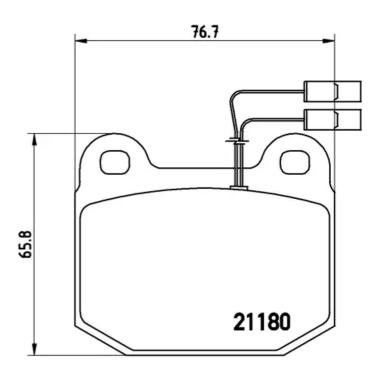

## **Technical specifications**

EAN code Axle Thickness 8020584055342 Front 17 mm

Width Height Braking system

**77** mm **66** mm **Teves** 

Wear indicator WVA number

Electric 20323,21180 vvi

With anti-squeal