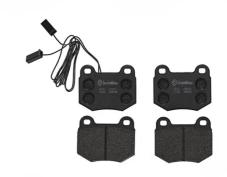

## **BRAKE PAD P 59 003**

## The P 59 003 brake pad is synonymous with reliability

The Brembo brake pad guarantees ultimate safety when braking thanks to the use of more than 100 different compounds, designed according to the type of vehicle and use. Stopping distances reduced to a minimum, maximum driving comfort and silent operation are the most important features of Brembo materials. Brembo brake pads are supplied together with an extensive range of accessories and assembly kits for professional-standard installation.

## **Technical specifications**

EAN code Axle Thickness 8020584055342 Front 17 mm

Width Height Braking system

**77** mm **66** mm **Teves** 

Wear indicator WVA number

Electric 20323,21180 vvi

With anti-squeal