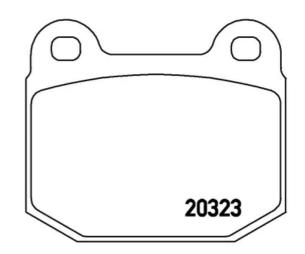

## **Technical specifications**

EAN code Axle Thickness 8020584055342 Front 17 mm

Width Height Braking system

**77** mm **66** mm **Teves** 

Wear indicator WVA number

Electric 20323,21180 vvi

With anti-squeal