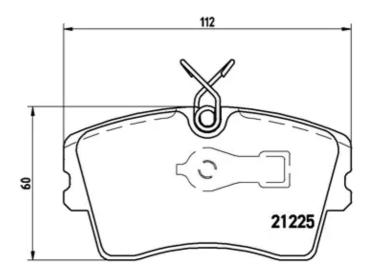

## **Technical specifications**

EAN code Axle Thickness 8020584055403 Front 18 mm

Width Height Braking system

112 mm 60 mm Teves

Accessories

Wear indicator
Prepared for wear
indicator

WVA number

20976,21225,21226