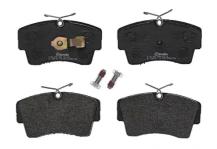

## **BRAKE PAD P 59 009**

## The P 59 009 brake pad is synonymous with reliability

The Brembo brake pad guarantees ultimate safety when braking thanks to the use of more than 100 different compounds, designed according to the type of vehicle and use. Stopping distances reduced to a minimum, maximum driving comfort and silent operation are the most important features of Brembo materials. Brembo brake pads are supplied together with an extensive range of accessories and assembly kits for professional-standard installation.

With accessories With anti-squeal

shim

With brake caliper

bolts

**COMPATIBLE VEHICLES** 