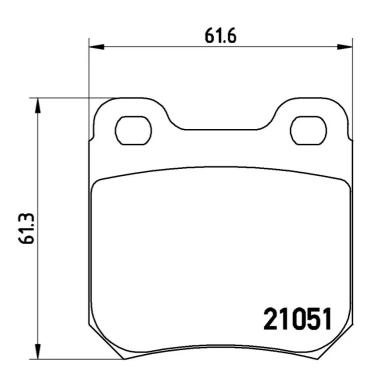

## **Technical specifications**

| EAN code<br><b>8020584055410</b> | Axle<br><b>Rear</b>     | Thickness  16 mm                        |
|----------------------------------|-------------------------|-----------------------------------------|
| Width 62 mm                      | Height<br><b>61</b> mm  | Braking system<br><b>Teves</b>          |
| Wear indicator<br><b>Without</b> | WVA number <b>21051</b> | Accessories<br>With anti-squeal<br>shim |