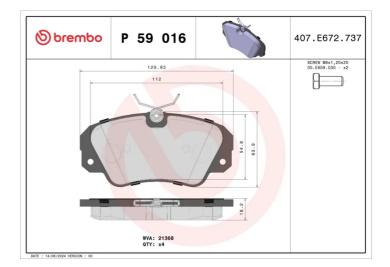

- ✓ OE-equivalent
- Brembo quality  $\checkmark$
- ECE-R90 certificate
- Safety  $\checkmark$
- Performance
- Comfort
- With accessories

| Technical specifications                         |                            |                                                                                            |
|--------------------------------------------------|----------------------------|--------------------------------------------------------------------------------------------|
| EAN code                                         | Axle                       | Thickness                                                                                  |
| <b>8020584055472</b>                             | Front                      | <b>18</b> mm                                                                               |
| Width                                            | Height                     | Braking system                                                                             |
| <b>130</b> mm                                    | <b>64</b> mm               | <b>Lucas</b>                                                                               |
| Wear indicator<br>Prepared for wear<br>indicator | WVA number<br><b>21368</b> | Accessories<br>With accessories<br>With anti-squeal<br>shim<br>With brake caliper<br>bolts |