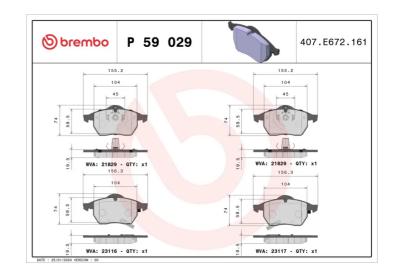

## **BRAKE PAD P 59 029**

## **Technical specifications**

| EAN code<br><b>8020584055601</b> | Axle<br>Front                   | Thickness<br><b>20</b> mm                                           |
|----------------------------------|---------------------------------|---------------------------------------------------------------------|
| Width <b>157</b> mm              | Height <b>74</b> mm             | Braking system<br><b>Teves</b>                                      |
| Wear indicator Acoustic          | WVA number<br>21829,23116,23117 | Accessories With accessories With anti-squeal shim With piston clip |