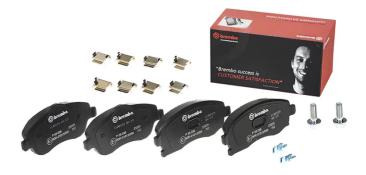

## BRAKE PAD P 59 036

The P 59 036 brake pad is synonymous with reliability

The Brembo brake pad guarantees ultimate safety when braking thanks to the use of more than 100 different compounds, designed according to the type of vehicle and use. Stopping distances reduced to a minimum, maximum driving comfort and silent operation are the most important features of Brembo materials. Brembo brake pads are supplied together with an extensive range of accessories and assembly kits for professionalstandard installation.

- OE-equivalent
- Brembo quality
- ECE-R90 certificate
- Safety
- Performance
- Comfort
- With accessories