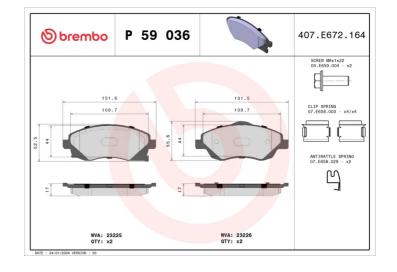

#### **Technical specifications** Thickness EAN code Axle 8020584055670 Front 17 mm Width Height Braking system 132 mm 51 mm Lucas Accessories With accessories Wear indicator WVA number With anti-squeal Acoustic 23225,23226 shim With brake caliper bolts