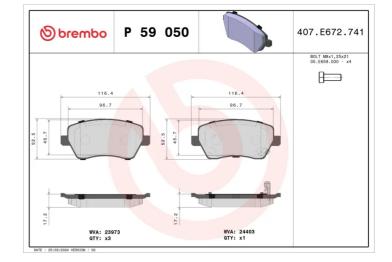

## **BRAKE PAD** P 59 050

The P 59 050 brake pad is synonymous with reliability

The Brembo brake pad guarantees ultimate safety when braking thanks to the use of more than 100 different compounds, designed according to the type of vehicle and use. Stopping distances reduced to a minimum, maximum driving comfort and silent operation are the most important features of Brembo materials. Brembo brake pads are supplied together with an extensive range of accessories and assembly kits for professionalstandard installation.

- ✓ OE-equivalent
- Brembo quality
- ECE-R90 certificate
- Safety
- Performance
- Comfort
- With accessories