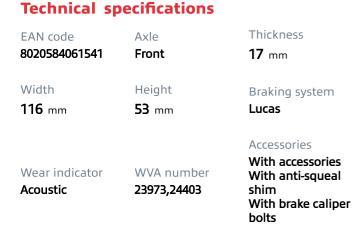

## **BRAKE PAD** P 59 050

The P 59 050 brake pad is synonymous with reliability

The Brembo brake pad guarantees ultimate safety when braking thanks to the use of more than 100 different compounds, designed according to the type of vehicle and use. Stopping distances reduced to a minimum, maximum driving comfort and silent operation are the most important features of Brembo materials. Brembo brake pads are supplied together with an extensive range of accessories and assembly kits for professionalstandard installation.

- ✓ OE-equivalent
- Brembo quality
- ECE-R90 certificate
- Safety
- Performance
- Comfort
- With accessories