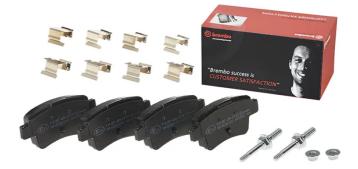

## **BRAKE PAD** P 59 057

The P 59 057 brake pad is synonymous with reliability

The Brembo brake pad guarantees ultimate safety when braking thanks to the use of more than 100 different compounds, designed according to the type of vehicle and use. Stopping distances reduced to a minimum, maximum driving comfort and silent operation are the most important features of Brembo materials. Brembo brake pads are supplied together with an extensive range of accessories and assembly kits for professionalstandard installation.

- OE-equivalent
- Brembo quality
- ECE-R90 certificate
- Safety
- Performance
- Comfort
- With accessories

| Technical specifications         |                            |                                                                                            |
|----------------------------------|----------------------------|--------------------------------------------------------------------------------------------|
| EAN code                         | Axle                       | Thickness                                                                                  |
| <b>8020584090725</b>             | <b>Rear</b>                | <b>18</b> mm                                                                               |
| Width                            | Height                     | Braking system                                                                             |
| <b>102</b> mm                    | <b>47</b> mm               | <b>Bosch</b>                                                                               |
| Wear indicator<br><b>Without</b> | WVA number<br><b>24349</b> | Accessories<br>With accessories<br>With anti-squeal<br>shim<br>With brake caliper<br>bolts |