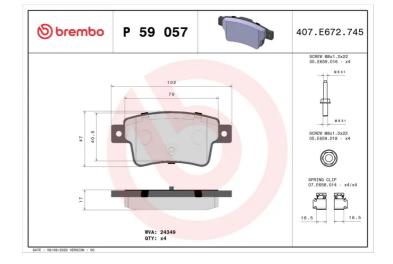

- OE-equivalent
- Brembo quality
- ECE-R90 certificate
- Safety
- Performance
- Comfort
- With accessories

| Technical specifications         |                            |                                                                                            |
|----------------------------------|----------------------------|--------------------------------------------------------------------------------------------|
| EAN code                         | Axle                       | Thickness                                                                                  |
| <b>8020584090725</b>             | <b>Rear</b>                | <b>18</b> mm                                                                               |
| Width                            | Height                     | Braking system                                                                             |
| <b>102</b> mm                    | <b>47</b> mm               | <b>Bosch</b>                                                                               |
| Wear indicator<br><b>Without</b> | WVA number<br><b>24349</b> | Accessories<br>With accessories<br>With anti-squeal<br>shim<br>With brake caliper<br>bolts |