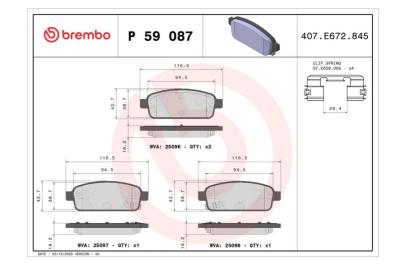

## **Technical specifications**

| EAN code       | Axle         | Thickness      |
|----------------|--------------|----------------|
| 8020584083987  | <b>Rear</b>  | <b>16</b> mm   |
| Width          | Height       | Braking system |
| <b>117</b> mm  | <b>43</b> mm | <b>TRW</b>     |
| Wear indicator | WVA number   | Accessories    |

25096,25097,25098

With anti-squeal shim