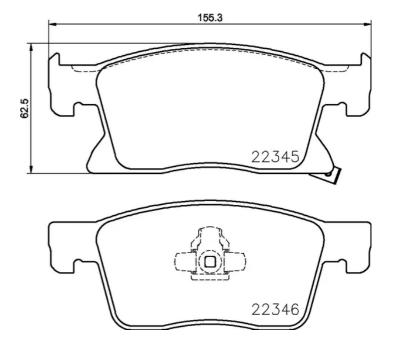

- OE-equivalent
- Brembo quality
- ECE-R90 certificate
- Safety
- Performance
- Comfort
- With accessories

| Technical specifications          |                           |                                                                                 |
|-----------------------------------|---------------------------|---------------------------------------------------------------------------------|
| EAN code                          | Axle                      | Thickness                                                                       |
| <b>8020584084502</b>              | <b>Front</b>              | <b>19</b> mm                                                                    |
| Width                             | Height                    | Braking system                                                                  |
| <b>155</b> mm                     | <b>63</b> mm              | <b>Teves</b>                                                                    |
| Wear indicator<br><b>Acoustic</b> | WVA number<br>22345,22346 | Accessories<br>With accessories<br>With anti-squeal<br>shim<br>With piston clip |