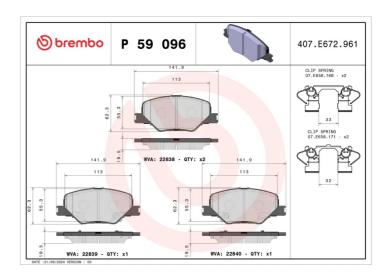

## **Technical specifications**

| EAN code      | Axle         | Thickness      |
|---------------|--------------|----------------|
| 8020584115541 | Front        | <b>20</b> mm   |
|               |              |                |
| Width         | Height       | Braking system |
| <b>142</b> mm | <b>62</b> mm | Akebono        |
|               |              |                |
|               |              | Accessories    |

Wear indicator WVA number
Acoustic 22838,22839,22840

With accessories With anti-squeal shim

With piston clip

**COMPATIBLE VEHICLES** 