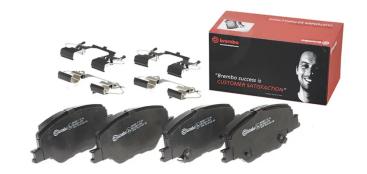

## The P 59 096 brake pad is synonymous with reliability

The Brembo brake pad guarantees ultimate safety when braking thanks to the use of more than 100 different compounds, designed according to the type of vehicle and use. Stopping distances reduced to a minimum, maximum driving comfort and silent operation are the most important features of Brembo materials. Brembo brake pads are supplied together with an extensive range of accessories and assembly kits for professional-standard installation.

- ✓ OE-equivalent
- Brembo quality
- ✓ ECE-R90 certificate
- Safety
- ✓ Performance
- ✓ Comfort
- With accessories

Wear indicator WVA number
Acoustic 22838,22839,22840

With accessories With anti-squeal shim

With piston clip

**COMPATIBLE VEHICLES** 