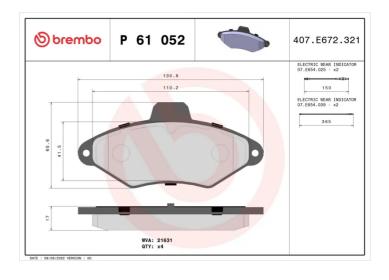

## **BRAKE PAD P 61 052**

## **Technical specifications**

| EAN code<br><b>8020584056288</b> | Axle<br>Front          | Thickness  17 mm                  |
|----------------------------------|------------------------|-----------------------------------|
| Width 131 mm                     | Height<br><b>61</b> mm | Braking system<br>Bendix          |
| Wear indicator<br>Electric       | WVA number<br>21631    | Accessories With anti-squeal shim |