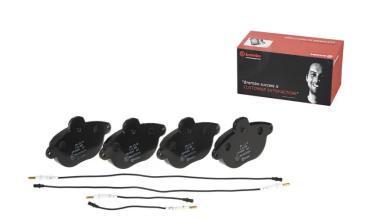

## The P 61 055 brake pad is synonymous with reliability

The Brembo brake pad guarantees ultimate safety when braking thanks to the use of more than 100 different compounds, designed according to the type of vehicle and use. Stopping distances reduced to a minimum, maximum driving comfort and silent operation are the most important features of Brembo materials. Brembo brake pads are supplied together with an extensive range of accessories and assembly kits for professional-standard installation.

- Brembo quality
- ✓ ECE-R90 certificate
- Safety
- Performance
- Comfort