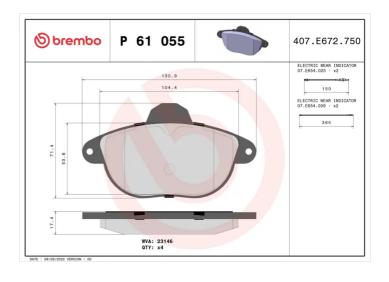

## **Technical specifications**

| EAN code<br><b>8020584056318</b> | Axle<br>Front             | Thickness  17 mm                        |
|----------------------------------|---------------------------|-----------------------------------------|
| Width 131 mm                     | Height 71 mm              | Braking system<br>Bendix                |
| Wear indicator<br>Electric       | WVA number<br>23146,23147 | Accessories<br>With anti-squeal<br>shim |