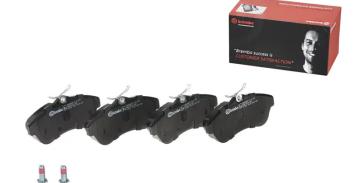

## BRAKE PAD P 61 075

The P 61 075 brake pad is synonymous with reliability

The Brembo brake pad guarantees ultimate safety when braking thanks to the use of more than 100 different compounds, designed according to the type of vehicle and use. Stopping distances reduced to a minimum, maximum driving comfort and silent operation are the most important features of Brembo materials. Brembo brake pads are supplied together with an extensive range of accessories and assembly kits for professionalstandard installation.

- OE-equivalent
- Brembo quality
- ECE-R90 certificate
- Safety
- Performance
- Comfort
- With accessories

| Technical specifications  |                            |                                                                                            |
|---------------------------|----------------------------|--------------------------------------------------------------------------------------------|
| EAN code                  | Axle                       | Thickness                                                                                  |
| <b>8020584056516</b>      | Front                      | <b>19</b> mm                                                                               |
| Width                     | Height                     | Braking system                                                                             |
| <b>129</b> mm             | <b>56</b> mm               | <b>Lucas</b>                                                                               |
| Wear indicator<br>Without | WVA number<br><b>23409</b> | Accessories<br>With accessories<br>With anti-squeal<br>shim<br>With brake caliper<br>bolts |