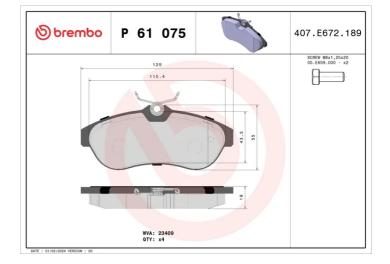

- OE-equivalent
- Brembo quality
- ECE-R90 certificate
- Safety
- Performance
- Comfort
- With accessories

| Technical specifications  |                            |                                                                                            |
|---------------------------|----------------------------|--------------------------------------------------------------------------------------------|
| EAN code                  | Axle                       | Thickness                                                                                  |
| <b>8020584056516</b>      | Front                      | <b>19</b> mm                                                                               |
| Width                     | Height                     | Braking system                                                                             |
| <b>129</b> mm             | <b>56</b> mm               | <b>Lucas</b>                                                                               |
| Wear indicator<br>Without | WVA number<br><b>23409</b> | Accessories<br>With accessories<br>With anti-squeal<br>shim<br>With brake caliper<br>bolts |