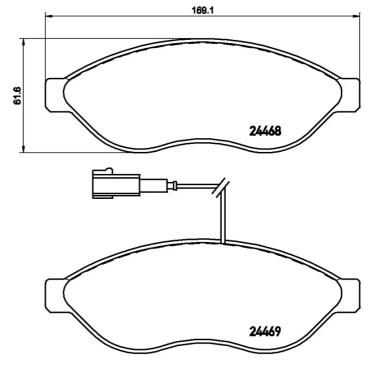

## **BRAKE PAD** P 61 092

The P 61 092 brake pad is synonymous with reliability

The Brembo brake pad guarantees ultimate safety when braking thanks to the use of more than 100 different compounds, designed according to the type of vehicle and use. Stopping distances reduced to a minimum, maximum driving comfort and silent operation are the most important features of Brembo materials. Brembo brake pads are supplied together with an extensive range of accessories and assembly kits for professionalstandard installation.