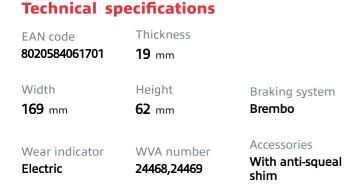

## **BRAKE PAD** P 61 092

The P 61 092 brake pad is synonymous with reliability

The Brembo brake pad guarantees ultimate safety when braking thanks to the use of more than 100 different compounds, designed according to the type of vehicle and use. Stopping distances reduced to a minimum, maximum driving comfort and silent operation are the most important features of Brembo materials. Brembo brake pads are supplied together with an extensive range of accessories and assembly kits for professionalstandard installation.