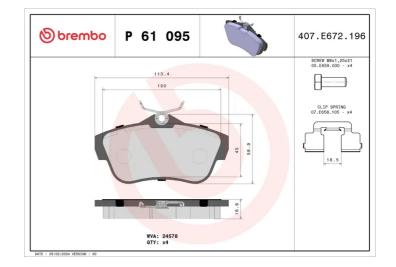

## **Technical specifications** Thickness EAN code Axle 8020584061732 Rear 17 mm Width Height Braking system 114 mm 58 mm Lucas Accessories With accessories Wear indicator WVA number With anti-squeal Without 24578 shim With brake caliper bolts