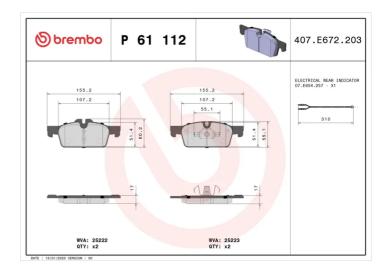

## **BRAKE PAD** P 61 112

## **Technical specifications**

| EAN code<br><b>8020584108901</b>  | Axle<br>Front                    | Thickness  17 mm                                                    |
|-----------------------------------|----------------------------------|---------------------------------------------------------------------|
| Width <b>155</b> mm               | Height<br><b>55</b> mm           | Braking system<br><b>Teves</b>                                      |
| Wear indicator<br><b>Electric</b> | WVA number<br><b>25222,25223</b> | Accessories With accessories With anti-squeal shim With piston clip |