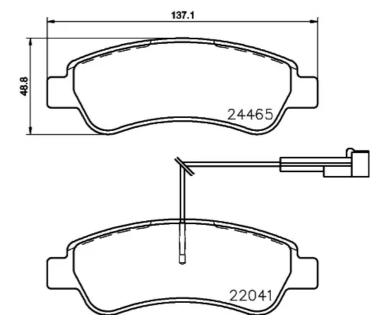

- OE-equivalent
- Brembo quality
- ECE-R90 certificate
- Safety
- Performance
- Comfort
- With accessories

| Technical specifications          |                           |                                                                                            |
|-----------------------------------|---------------------------|--------------------------------------------------------------------------------------------|
| EAN code                          | Axle                      | Thickness                                                                                  |
| 8020584080146                     | Rear                      | <b>19</b> mm                                                                               |
| Width                             | Height                    | Braking system                                                                             |
| <b>137</b> mm                     | <b>49</b> mm              | Bosch                                                                                      |
| Wear indicator<br><b>Electric</b> | WVA number<br>22041,24465 | Accessories<br>With accessories<br>With anti-squeal<br>shim<br>With brake caliper<br>bolts |