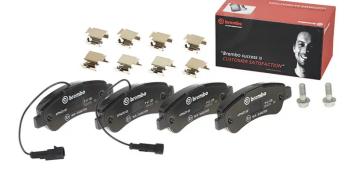

## BRAKE PAD P 61 125

The P 61 125 brake pad is synonymous with reliability

The Brembo brake pad guarantees ultimate safety when braking thanks to the use of more than 100 different compounds, designed according to the type of vehicle and use. Stopping distances reduced to a minimum, maximum driving comfort and silent operation are the most important features of Brembo materials. Brembo brake pads are supplied together with an extensive range of accessories and assembly kits for professionalstandard installation.

- OE-equivalent
- Brembo quality
- ECE-R90 certificate
- Safety
- Performance
- Comfort
- With accessories

| Technical specifications          |                           |                                                                                            |
|-----------------------------------|---------------------------|--------------------------------------------------------------------------------------------|
| EAN code                          | Axle                      | Thickness                                                                                  |
| 8020584080146                     | Rear                      | <b>19</b> mm                                                                               |
| Width                             | Height                    | Braking system                                                                             |
| <b>137</b> mm                     | <b>49</b> mm              | Bosch                                                                                      |
| Wear indicator<br><b>Electric</b> | WVA number<br>22041,24465 | Accessories<br>With accessories<br>With anti-squeal<br>shim<br>With brake caliper<br>bolts |