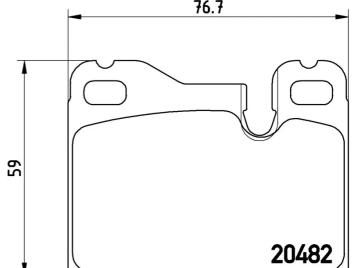

## **Technical specifications**

| EAN code                                         | Axle                       | Thickness                               |
|--------------------------------------------------|----------------------------|-----------------------------------------|
| <b>8020584056585</b>                             | Front and rear             | <b>19</b> mm                            |
| Width                                            | Height                     | Braking system                          |
| <b>77</b> mm                                     | <b>59</b> mm               | <b>Teves</b>                            |
| Wear indicator<br>Prepared for wear<br>indicator | WVA number<br><b>20482</b> | Accessories<br>With anti-squeal<br>shim |