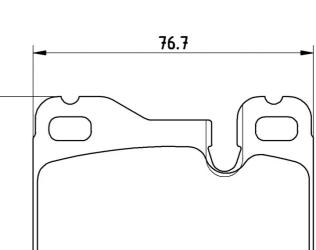

## **Technical specifications**

| EAN code                                         | Axle                       | Thickness                               |
|--------------------------------------------------|----------------------------|-----------------------------------------|
| <b>8020584056585</b>                             | Front and rear             | <b>19</b> mm                            |
| Width                                            | Height                     | Braking system                          |
| <b>77</b> mm                                     | <b>59</b> mm               | <b>Teves</b>                            |
| Wear indicator<br>Prepared for wear<br>indicator | WVA number<br><b>20482</b> | Accessories<br>With anti-squeal<br>shim |