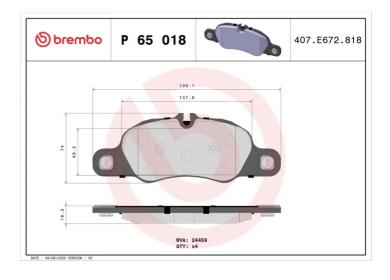

## **BRAKE PAD P 65 018**

## **Technical specifications**

| EAN code<br><b>8020584090787</b>           | Axle<br>Front           | Thickness  19 mm                        |
|--------------------------------------------|-------------------------|-----------------------------------------|
| Width 200 mm                               | Height <b>74</b> mm     | Braking system Brembo                   |
| Wear indicator Prepared for wear indicator | WVA number <b>24459</b> | Accessories<br>With anti-squeal<br>shim |