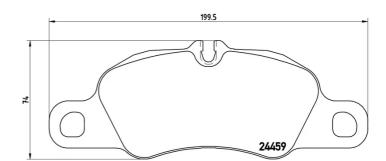

#### **Technical specifications**

| EAN code             | Axle         | Thickness     |
|----------------------|--------------|---------------|
| <b>8020584090794</b> | Front        | <b>19</b> mm  |
| Width                | Height       | Braking sy    |
| <b>200</b> mm        | <b>74</b> mm | <b>Brembo</b> |
| Wear indicator       |              | Accessorie    |

Prepared for wear indicator

WVA number 24459

Accessories With anti-squeal shim