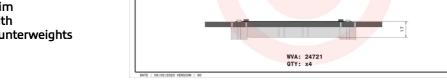

## **Technical specifications**

**Thickness** Axle EAN code 8020584110836 17 mm Rear

Width Height Braking system

188 mm **76** mm Brembo

Accessories

Wear indicator With anti-squeal WVA number Prepared for wear shim 24721 indicator With

counterweights

(S) brembo

P 65 030

**COMPATIBLE VEHICLES** 