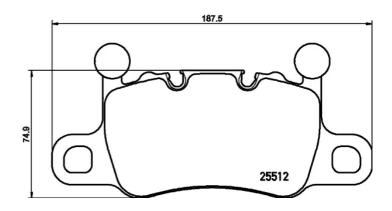

## **Technical specifications**

**Thickness** EAN code 8020584084113 Front and rear 18 mm Width Height Braking system 188 mm **87** mm Brembo Accessories Wear indicator With anti-squeal WVA number Prepared for wear shim 25512