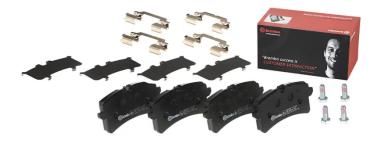

## BRAKE PAD P 65 040

The P 65 040 brake pad is synonymous with reliability

The Brembo brake pad guarantees ultimate safety when braking thanks to the use of more than 100 different compounds, designed according to the type of vehicle and use. Stopping distances reduced to a minimum, maximum driving comfort and silent operation are the most important features of Brembo materials. Brembo brake pads are supplied together with an extensive range of accessories and assembly kits for professionalstandard installation.

- OE-equivalent
- Brembo quality
- ECE-R90 certificate
- Safety
- Performance
- Comfort
- With accessories