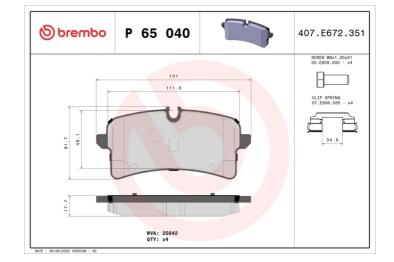

## **Technical specifications**

| EAN code                                         | Axle                       | Thickness                                                                                  |
|--------------------------------------------------|----------------------------|--------------------------------------------------------------------------------------------|
| <b>8020584084380</b>                             | <b>Rear</b>                | <b>17</b> mm                                                                               |
| Width                                            | Height                     | Braking system                                                                             |
| <b>131</b> mm                                    | <b>62</b> mm               | <b>TRW</b>                                                                                 |
| Wear indicator<br>Prepared for wear<br>indicator | WVA number<br><b>25642</b> | Accessories<br>With accessories<br>With anti-squeal<br>shim<br>With brake caliper<br>bolts |