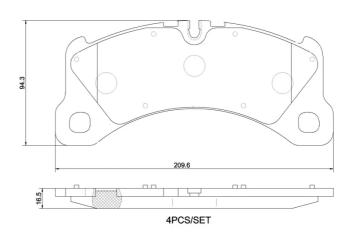

## **Technical specifications**

| EAN code      | Axle  | Thickness    |
|---------------|-------|--------------|
| 8020584118078 | Front | <b>17</b> mm |

Width Height Braking system

**210** mm 94 mm Brembo

Wear indicator Accessories WVA number Prepared for wear With anti-squeal

26185 indicator shim

**COMPATIBLE VEHICLES** 