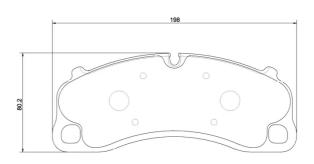

## **Technical specifications**

| 8020584118085 | Front | <b>18</b> mm |
|---------------|-------|--------------|
| EAN code      | Axle  | Thickness    |

Width Height Braking system

**198** mm **80** mm Brembo