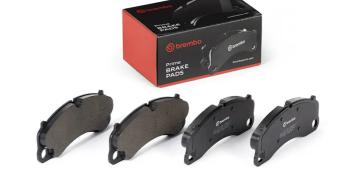

## **BRAKE PAD** P 65 048

## The P 65 048 brake pad is synonymous with reliability

The Brembo brake pad guarantees ultimate safety when braking thanks to the use of more than 100 different compounds, designed according to the type of vehicle and use. Stopping distances reduced to a minimum, maximum driving comfort and silent operation are the most important features of Brembo materials. Brembo brake pads are supplied together with an extensive range of accessories and assembly kits for professionalstandard installation.

- OE-equivalent
- Brembo quality
- ECE-R90 certificate
- Safety
- Performance
- Comfort