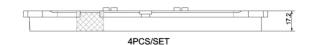

## **Technical specifications**

| 8020584118085 | Front | <b>18</b> mm |
|---------------|-------|--------------|
| EAN code      | Axle  | Thickness    |

Width Height Braking system

**198** mm **80** mm Brembo

Wear indicator Accessories WVA number

Prepared for wear With anti-squeal 25566 indicator

shim

**COMPATIBLE VEHICLES** 