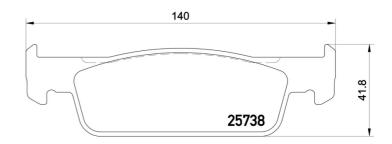

### **Technical specifications**

| EAN code                         | Axle                             | Thickness                               |
|----------------------------------|----------------------------------|-----------------------------------------|
| 8020584109816                    | <b>Front</b>                     | <b>18</b> mm                            |
| Width                            | Height                           | Braking system                          |
| <b>140</b> mm                    | <b>41</b> mm                     | <b>Teves</b>                            |
| Wear indicator<br><b>Without</b> | WVA number<br><b>25702,25738</b> | Accessories<br>With anti-squeal<br>shim |