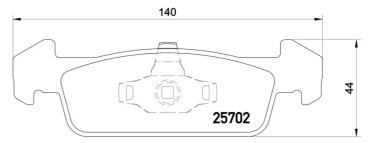

### **Technical specifications**

| EAN code                         | Axle                             | Thickness                               |
|----------------------------------|----------------------------------|-----------------------------------------|
| 8020584109816                    | <b>Front</b>                     | <b>18</b> mm                            |
| Width                            | Height                           | Braking system                          |
| <b>140</b> mm                    | <b>41</b> mm                     | <b>Teves</b>                            |
| Wear indicator<br><b>Without</b> | WVA number<br><b>25702,25738</b> | Accessories<br>With anti-squeal<br>shim |