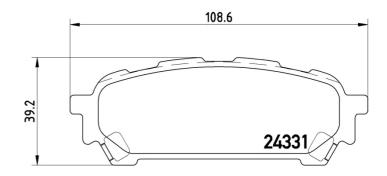

#### **Technical specifications**

| EAN code                          | Axle                       | Thickness                               |
|-----------------------------------|----------------------------|-----------------------------------------|
| <b>8020584059654</b>              | <b>Rear</b>                | <b>14</b> mm                            |
| Width                             | Height                     | Braking system                          |
| <b>109</b> mm                     | <b>39</b> mm               | <b>Akebono</b>                          |
| Wear indicator<br><b>Acoustic</b> | WVA number<br><b>24331</b> | Accessories<br>With anti-squeal<br>shim |