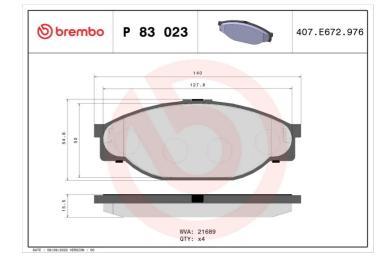

### **Technical specifications**

| EAN code                  | Axle                       | Thickness                               |
|---------------------------|----------------------------|-----------------------------------------|
| <b>8020584057582</b>      | Front                      | <b>16</b> mm                            |
| Width                     | Height                     | Braking system                          |
| <b>140</b> mm             | <b>55</b> mm               | <b>Sumitomo</b>                         |
| Wear indicator<br>Without | WVA number<br><b>21689</b> | Accessories<br>With anti-squeal<br>shim |