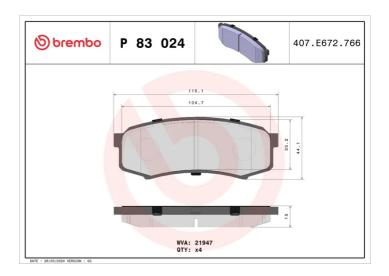

## BRAKE PAD P 83 024

## **Technical specifications**

| EAN code<br><b>8020584057599</b> | Axle<br><b>Rear</b> | Thickness <b>15</b> mm                  |
|----------------------------------|---------------------|-----------------------------------------|
| Width<br>116 mm                  | Height 44 mm        | Braking system Sumitomo                 |
| Wear indicator<br><b>Without</b> | WVA number<br>21947 | Accessories<br>With anti-squeal<br>shim |