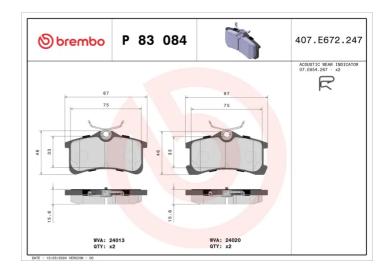

## **BRAKE PAD** P 83 084

## **Technical specifications**

| EAN code<br><b>8020584062227</b> | Axle<br><b>Rear</b>           | Thickness <b>15</b> mm                  |
|----------------------------------|-------------------------------|-----------------------------------------|
| Width <b>87</b> mm               | Height 46 mm                  | Braking system<br><b>Lucas</b>          |
| Wear indicator Acoustic          | WVA number <b>24013,24020</b> | Accessories<br>With anti-squeal<br>shim |