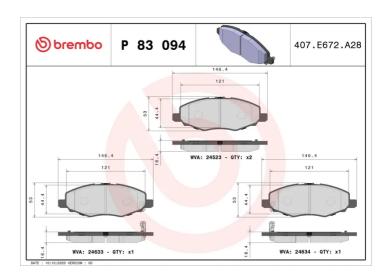

## **Technical specifications**

Axle

| 8020584062326           | Front                                  | <b>16</b> mm                      |
|-------------------------|----------------------------------------|-----------------------------------|
| Width<br>147 mm         | Height 53 mm                           | Braking system  Advics            |
| Wear indicator Acoustic | WVA number<br><b>24523,24633,24634</b> | Accessories With anti-squeal shim |