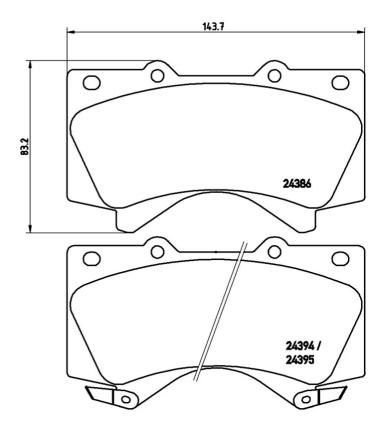

## **Technical specifications**

| Wear indicator<br><b>Acoustic</b> | WVA number<br><b>24386,24394,24395</b> | Accessories With anti-squeal shim |
|-----------------------------------|----------------------------------------|-----------------------------------|
| Width                             | Height                                 | Braking system                    |
| <b>144</b> mm                     | <b>83</b> mm                           | <b>Advics</b>                     |
| EAN code                          | Axle                                   | Thickness                         |
| <b>8020584090930</b>              | <b>Front</b>                           | 18 mm                             |