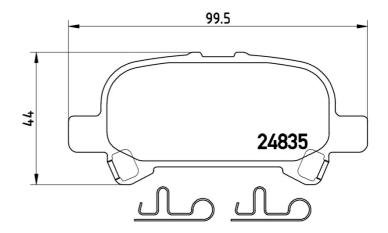

#### **Technical specifications**

| EAN code                   | Axle                       | Thickness                               |
|----------------------------|----------------------------|-----------------------------------------|
| 8020584090961              | <b>Rear</b>                | <b>15</b> mm                            |
| Width                      | Height                     | Braking system                          |
| <b>100</b> mm              | <b>44</b> mm               | <b>Sumitomo</b>                         |
| Wear indicator<br>Acoustic | WVA number<br><b>24835</b> | Accessories<br>With anti-squeal<br>shim |