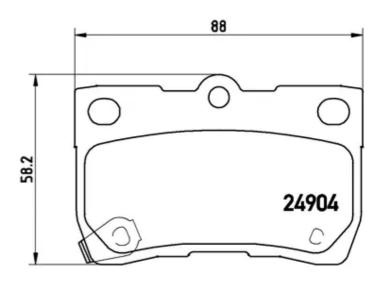

## **Technical specifications**

Thickness EAN code 8020584090992 **16** mm

Width Height **88** mm **58** mm

Accessories Wear indicator WVA number

With anti-squeal 24902,24903,24904 Acoustic

shim